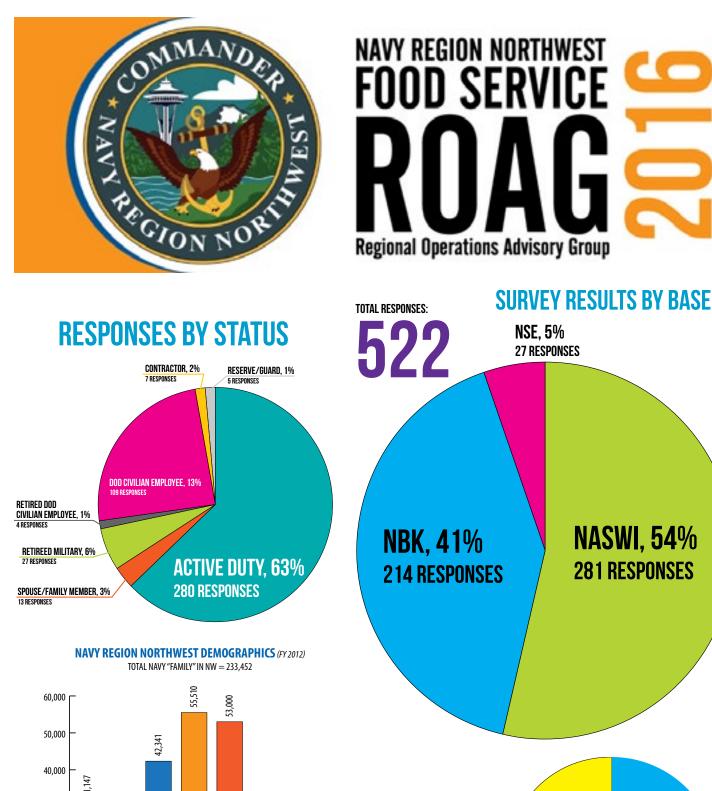

|
| Love this place, wish they had more servers and was open more/longer.                                                                                                                                                                                                                                                                                                                                             | Thank you for your positive comments. We look forward to welcoming<br>you again soon. We are currently working on redesigning the<br>Restaurant and expect to be ready for the 2017 season.                                                                                                                 |



**RESPONSES BY** 

**LIVING LOCATION** 

**ON BASE** 

40%, 179

**OFF BASE** 

60%, 266