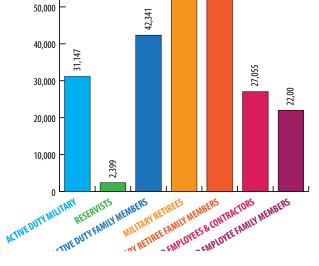

Love this place, wish they had more servers and was open more/longer.                                                                                                                                                                                                                                                                                                                                             | Thank you for your positive comments. We look forward to welcoming<br>you again soon. We are currently working on redesigning the<br>Restaurant and expect to be ready for the 2017 season.                                                                                                                 |



**RESPONSES BY** 

**LIVING LOCATION** 

**ON BASE** 

40%, 179

**OFF BASE** 

60%, 266